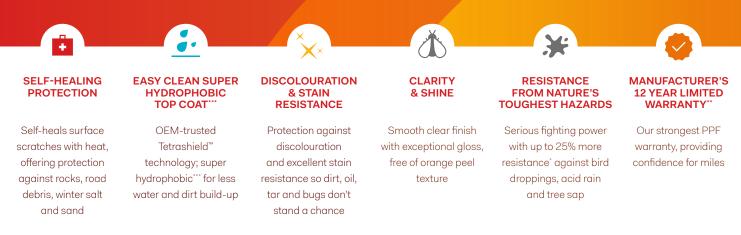

Redefining confidence, LLumar Valor Paint Protection Film brings together coveted features of both paint protection film and ceramic coating into one truly remarkable and durable product. With a new and improved super hydrophobic top coat<sup>\*\*\*</sup>, self-healing LLumar Valor helps deliver effortless cleaning and has serious fighting power for even more resistance to damage.