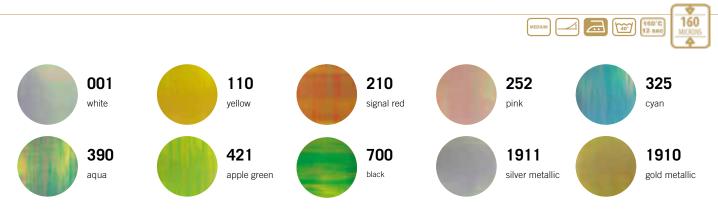

## ALL SHINE, NO GLITTER -EYECATCHER FLEX FILM!

This flex film is easy to cut and weed. Its surface doesn't reflect or glitter, instead its colors vary according to the light. Slightly textured surface with an unique metallic shine.

#### AVAILABLE IN

50 cm x 25 m rolls