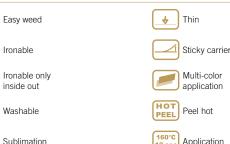

## CUTTING NOTES

You should always test cut prior to any production run. Remember cutter settings will need to be adjusted as the blade ages. For opti-mal cutting and weeding, maintain a line thickness of at least 1.5 mm (1/16") for lettering and logos.

## APPLICATION INSTRUCTIONS

- Temperature: 160° C
- Time: 12 sec.
- Pressure: Medium (#3-4 on Hotronix®)
- Peel: Cold

## CARE INSTRUCTIONS

Machine wash up to 40° C using mild detergent. Do not use bleach. Do not dry-clean. Do not iron directly onto CAD-CUT<sup>®</sup> Aurora (use cover sheet).