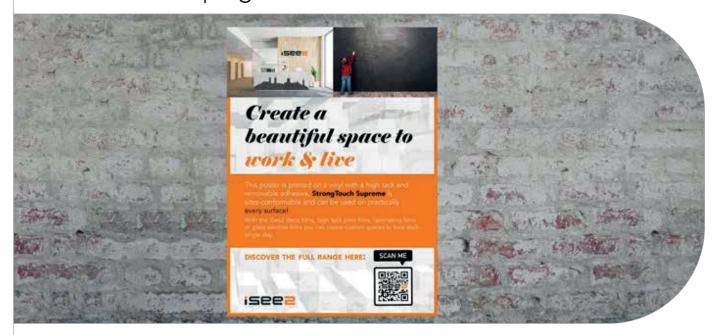

#### **ABOUT**

StrongTouch Supreme is an opaque polymeric vinyl, printable with the full range of printing methods: UV, (eco)solvent and latex inks. This product has a satin white face film and conforms very well to irregular surfaces due to its specially formulated plasticizers. StrongTouch Supreme boasts a very high-performant 50 micron adhesive which will stick to hard to adhere and low energy surfaces while still remaining removable for up to 6 months. StrongTouch Supreme is the most versatile solution for both indoor and outdoor applications.

### **Typical applications:**

Long-term indoor & outdoor use, general signage graphics, painted and textured surfaces, brick walls, carpets and textiles, industrial applications,...