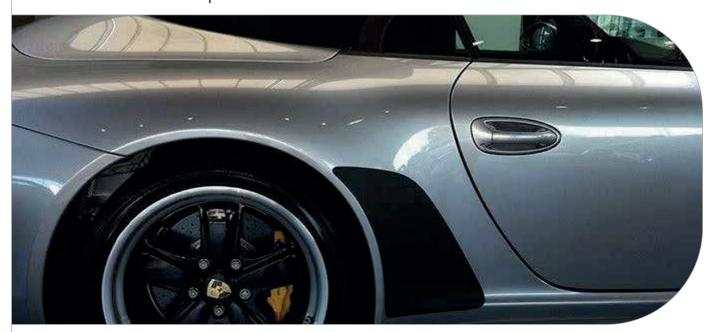

## **ABOUT**

Black Emboss Film is a premium quality textured polymeric vinyl, which has been specifically developed for use in the automotive and recreational vehicle market to be used for blockout, kick tread and stoneguard applications. The matt black film is applied to areas that are vulnerable to stone chipping or scratching. Black emboss can also be used for decorative detailing. We have this product available in both 190 micron (51.201N) and 320 micron (51.202N).

## **Typical applications:**

Functional and/or decorative use on vehicles: kick tread applications, bumper and door thresholds, window profiles, wheel arches, A / B / C pillars, ...