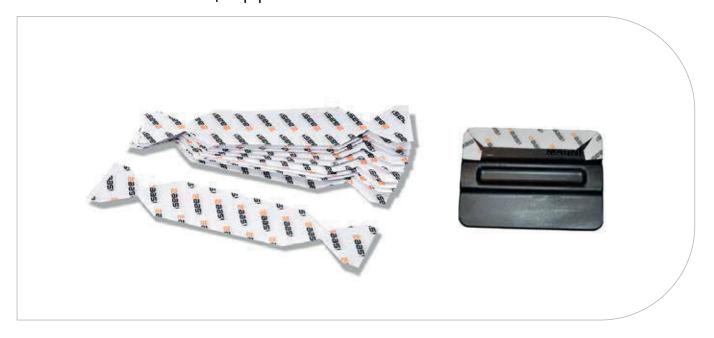

## **ABOUT**

Our Self-Adhesive Alcantara has been specially designed to cover the edge and corners of your squeegee. The alcantara will give less friction than the standard felt (97.005) and is indispensable when doing intensive jobs such as car wrapping.

97.006 | Self-Adhesive Alcantara has been pre-cut in a wing design which allows easy fitting on the standard size squeegees (10 cm / 4"). Simply wrap the Self-Adhesive Alcantara around the corners of the squeegee and it is ready for use.

We also have the Self-Adhesive Alcantara available in roll size

(3cm x 1m) to fit squeegees of any size.